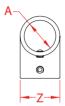

## RAIL ELBOW, 90 DEGREE 316 STAINLESS STEEL

Cast

| ITEM       | <b>A</b><br>(size) | <b>X</b><br>(height) | <b>Y</b><br>(length) | <b>Z</b><br>(width) | WT<br>(lb) | PACKAGING<br>TYPE | EACH<br>(qty) | INNER<br>(qty) | CARTON<br>(qty) | UPC          |
|------------|--------------------|----------------------|----------------------|---------------------|------------|-------------------|---------------|----------------|-----------------|--------------|
| S3665-0900 | 7/8"               | 2.00"                | 2.00"                | 1.18"               | 0.32       | POLYBAG           | 1             | 1              | 50              | 791506056843 |
| S3665-0901 | 1"                 | 2.05"                | 2.05"                | 1.25"               | 0.36       | POLYBAG           | 1             | 1              | 50              | 791506056850 |