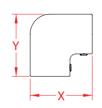

## RAIL ELBOW, 90 DEGREE 316 STAINLESS STEEL

Cast

| ITEM       | <b>A</b><br>(size) | <b>X</b><br>(height) | <b>Y</b><br>(length) | <b>Z</b><br>(width) | WT<br>(lb) | PACKAGING<br>TYPE | EACH<br>(qty) | INNER<br>(qty) | CARTON<br>(qty) | UPC          |
|------------|--------------------|----------------------|----------------------|---------------------|------------|-------------------|---------------|----------------|-----------------|--------------|
| S3665-0900 | 7/8"               | 2.00"                | 2.00"                | 1.18"               | 0.32       | POLYBAG           | 1             | 1              | 50              | 791506056843 |
| S3665-0901 | 1"                 | 2.05"                | 2.05"                | 1.25"               | 0.36       | POLYBAG           | 1             | 1              | 50              | 791506056850 |