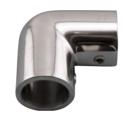

## RAIL ELBOW, 90 DEGREE 316 STAINLESS STEEL

Cast

| ITEM       | <b>A</b><br>(size) | <b>X</b><br>(height) | <b>Y</b><br>(length) | <b>Z</b><br>(width) | WT<br>(lb) | PACKAGING<br>TYPE | EACH<br>(qty) | INNER<br>(qty) | CARTON<br>(qty) | UPC          |
|------------|--------------------|----------------------|----------------------|---------------------|------------|-------------------|---------------|----------------|-----------------|--------------|
| S3665-0900 | 7/8"               | 2.00"                | 2.00"                | 1.18"               | 0.32       | POLYBAG           | 1             | 1              | 50              | 791506056843 |
| S3665-0901 | 1"                 | 2.05"                | 2.05"                | 1.25"               | 0.36       | POLYBAG           | 1             | 1              | 50              | 791506056850 |